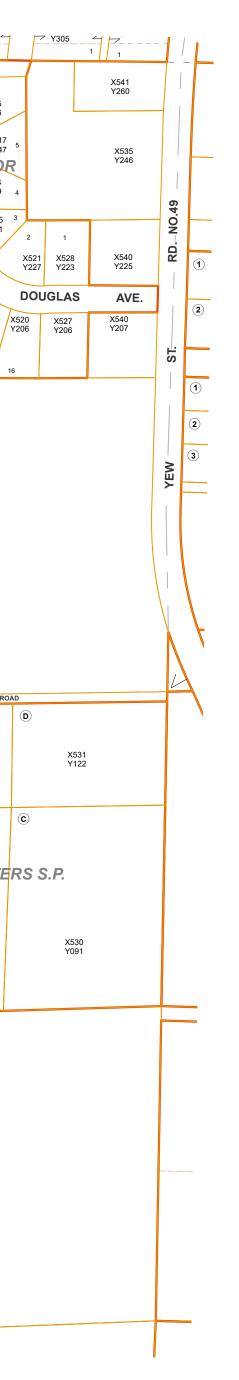

|  | <u>14</u><br>15 | 2<br>1<br>1<br>1<br>1<br>1 |      | 2 2 X372 Y306<br>1 1 Y306 Y308    | 2 2 Y305<br>1 1                                  | Y305 2 2 Y305 2 2 Y305 1   1 1 1 1 1 1 1   (FILLMORE ST.) EAGLEWOOD LANE   5 4 3 2 1   6 5 4 3 2 1   6 5 4 3 2 1   9 Y450 Y458 Y465 Y473   Y261 Y260 Y260 Y259 Y258   FIRWOOD FIRWOOD Y258                                                                                                                                                                                                                                                                                                                                                                                                                                                                                                                                                                                                                                                                  |
|--|-----------------|----------------------------|------|-----------------------------------|--------------------------------------------------|-------------------------------------------------------------------------------------------------------------------------------------------------------------------------------------------------------------------------------------------------------------------------------------------------------------------------------------------------------------------------------------------------------------------------------------------------------------------------------------------------------------------------------------------------------------------------------------------------------------------------------------------------------------------------------------------------------------------------------------------------------------------------------------------------------------------------------------------------------------|
|  |                 | X325<br>Y240               | X350 | X405<br>Y254                      |                                                  | 7     X438<br>Y251     DOUGLAS     AVE.     X517<br>Y247       x439<br>8     X457<br>Y239     X465<br>Y239     X473<br>Y239     X481<br>Y241     X490<br>Y239     X498<br>Y238     X514<br>Y239       23     23     24     25     24     X517                                                                                                                                                                                                                                                                                                                                                                                                                                                                                                                                                                                                               |
|  |                 |                            | Y240 | X404<br>Y224                      |                                                  | X439<br>9 Y235   DIV.   2   X498<br>Y229   X498<br>Y229   Y231     10 Y226   Y28   Y28   Y27   Y481<br>Y227   Y25   Y26     CHRISTIAN   WAY   X482<br>Y211   Y482<br>Y211   Y496<br>Y220   Y513                                                                                                                                                                                                                                                                                                                                                                                                                                                                                                                                                                                                                                                             |
|  |                 |                            |      |                                   |                                                  | X435     X443     X451     X459     X467     X474     17     13     X496     X513     Y211     Y211     X502     Y211     Y211     Y209     Y209     Y210     Y21 |
|  |                 |                            |      | (1) X376<br>Y198                  | X412<br>(2) Y196                                 |                                                                                                                                                                                                                                                                                                                                                                                                                                                                                                                                                                                                                                                                                                                                                                                                                                                             |
|  |                 | X339<br>Y175               |      | RUSSELL S.P.<br>X376<br>Y181<br>2 | FLESCHER II S.P.<br>1 X412<br>Y178<br>RUSTY_LANE | (PVT.)                                                                                                                                                                                                                                                                                                                                                                                                                                                                                                                                                                                                                                                                                                                                                                                                                                                      |
|  |                 |                            |      | CHURCH                            | S. <i>P.</i><br>X412                             |                                                                                                                                                                                                                                                                                                                                                                                                                                                                                                                                                                                                                                                                                                                                                                                                                                                             |
|  |                 |                            |      | X375<br>© ¥156                    | YI56<br>D                                        | X486<br>Y169<br>PALMER R0/                                                                                                                                                                                                                                                                                                                                                                                                                                                                                                                                                                                                                                                                                                                                                                                                                                  |
|  |                 |                            |      |                                   | <u>.</u>                                         | X448<br>Y103 X472<br>Y123 X500<br>Y122                                                                                                                                                                                                                                                                                                                                                                                                                                                                                                                                                                                                                                                                                                                                                                                                                      |
|  |                 |                            |      | X377<br>Y118                      |                                                  | (1)<br>X463<br>Y100<br>X463<br>Y100<br>TOWE                                                                                                                                                                                                                                                                                                                                                                                                                                                                                                                                                                                                                                                                                                                                                                                                                 |
|  |                 |                            |      |                                   |                                                  | Y101<br>TOWE<br>PALMER ROAD<br>S.P.<br>X499<br>X499                                                                                                                                                                                                                                                                                                                                                                                                                                                                                                                                                                                                                                                                                                                                                                                                         |
|  |                 |                            |      |                                   |                                                  | X463<br>Y079                                                                                                                                                                                                                                                                                                                                                                                                                                                                                                                                                                                                                                                                                                                                                                                                                                                |
|  |                 | X336<br>Y073               |      |                                   |                                                  |                                                                                                                                                                                                                                                                                                                                                                                                                                                                                                                                                                                                                                                                                                                                                                                                                                                             |
|  |                 |                            |      |                                   |                                                  |                                                                                                                                                                                                                                                                                                                                                                                                                                                                                                                                                                                                                                                                                                                                                                                                                                                             |
|  |                 |                            |      |                                   |                                                  | X479<br>Y036                                                                                                                                                                                                                                                                                                                                                                                                                                                                                                                                                                                                                                                                                                                                                                                                                                                |
|  |                 |                            |      |                                   |                                                  |                                                                                                                                                                                                                                                                                                                                                                                                                                                                                                                                                                                                                                                                                                                                                                                                                                                             |
|  |                 |                            |      |                                   |                                                  |                                                                                                                                                                                                                                                                                                                                                                                                                                                                                                                                                                                                                                                                                                                                                                                                                                                             |