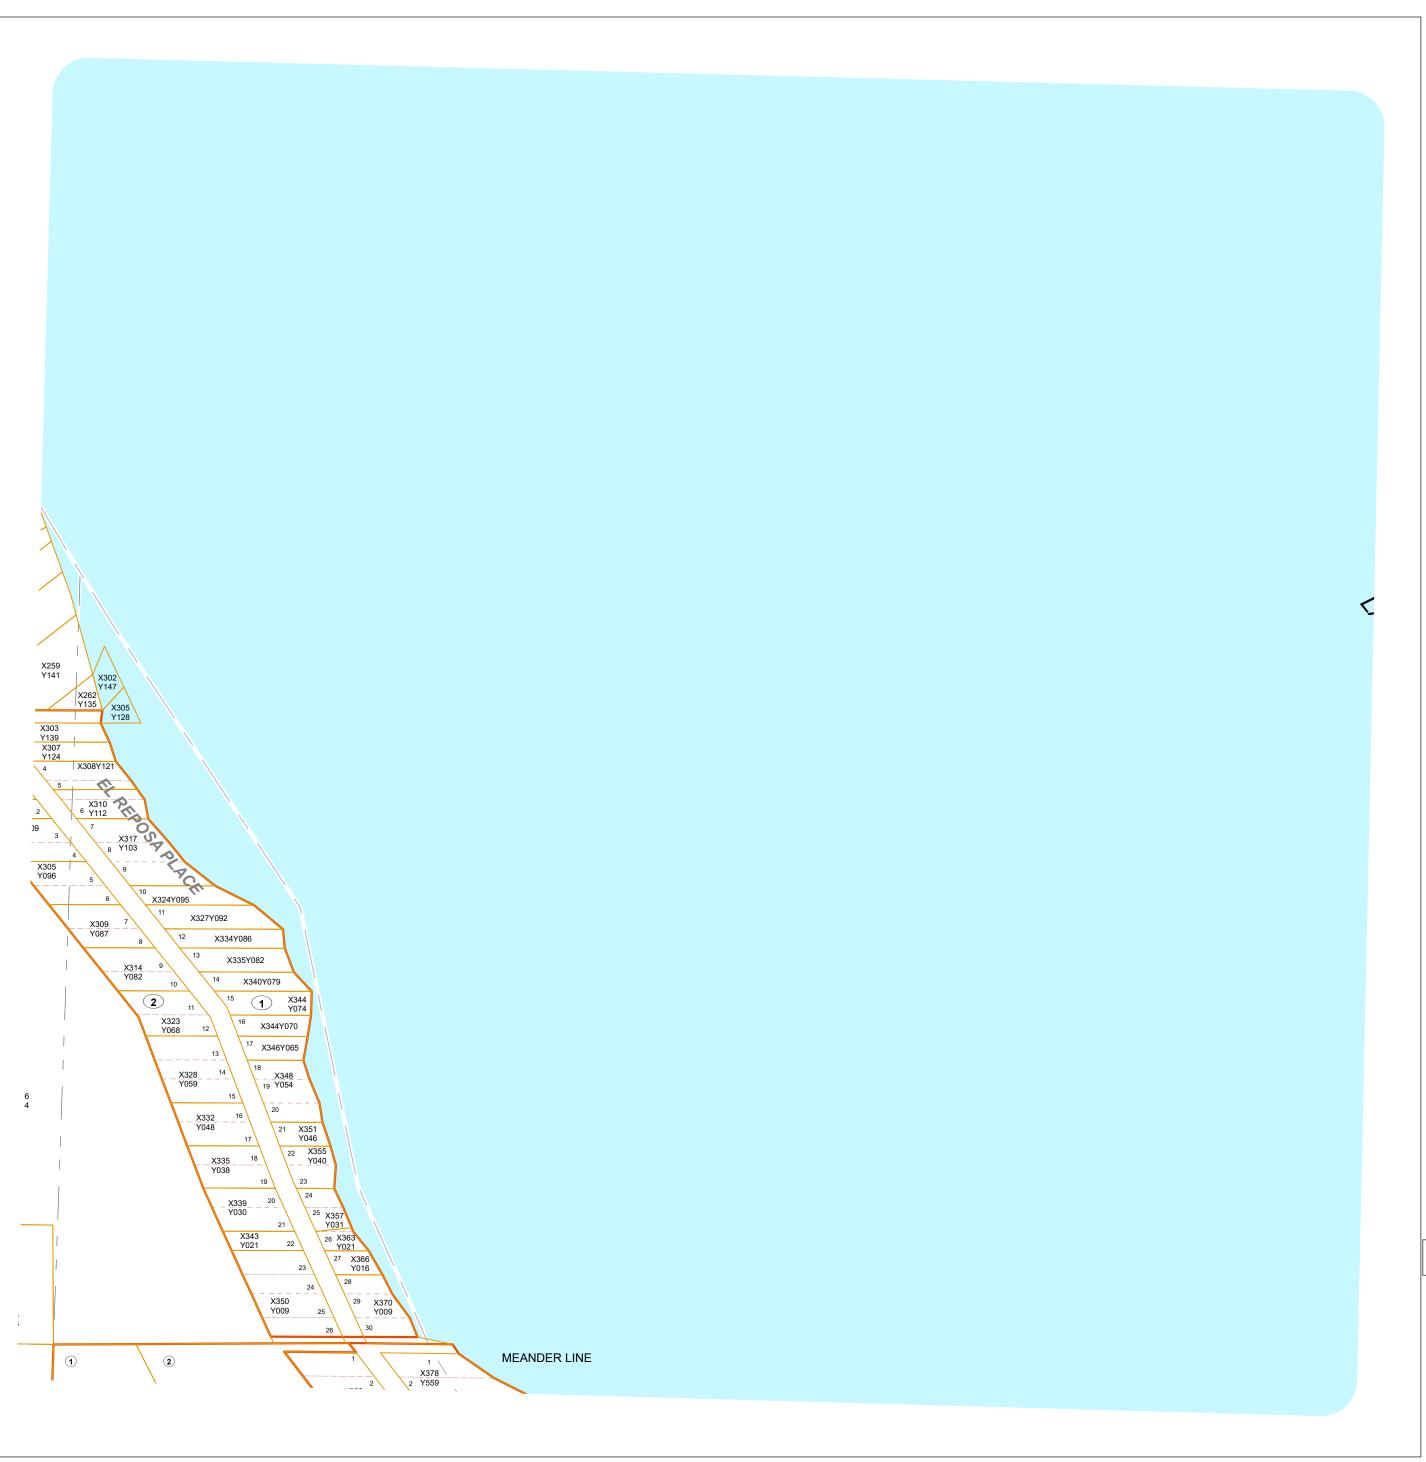

TOWNSHIP:

37

RANGE:

section: 26

MAP NO.:

Apr. 01, 2024

This map is for assistance in property location and not guaranteed for accurate measurements.

Geographic Tax Parcel Numbers (GID) are a 16-digit number derived from a combination of the Township, Range and Section, plus the XY coordinates of the theoretical center of the parcel, plus four trailing zeroes. The trailing zeroes are used where an auxillary tax parcel exists at the same location as the primary parcel, such as, a condo unit or, a mobile home.