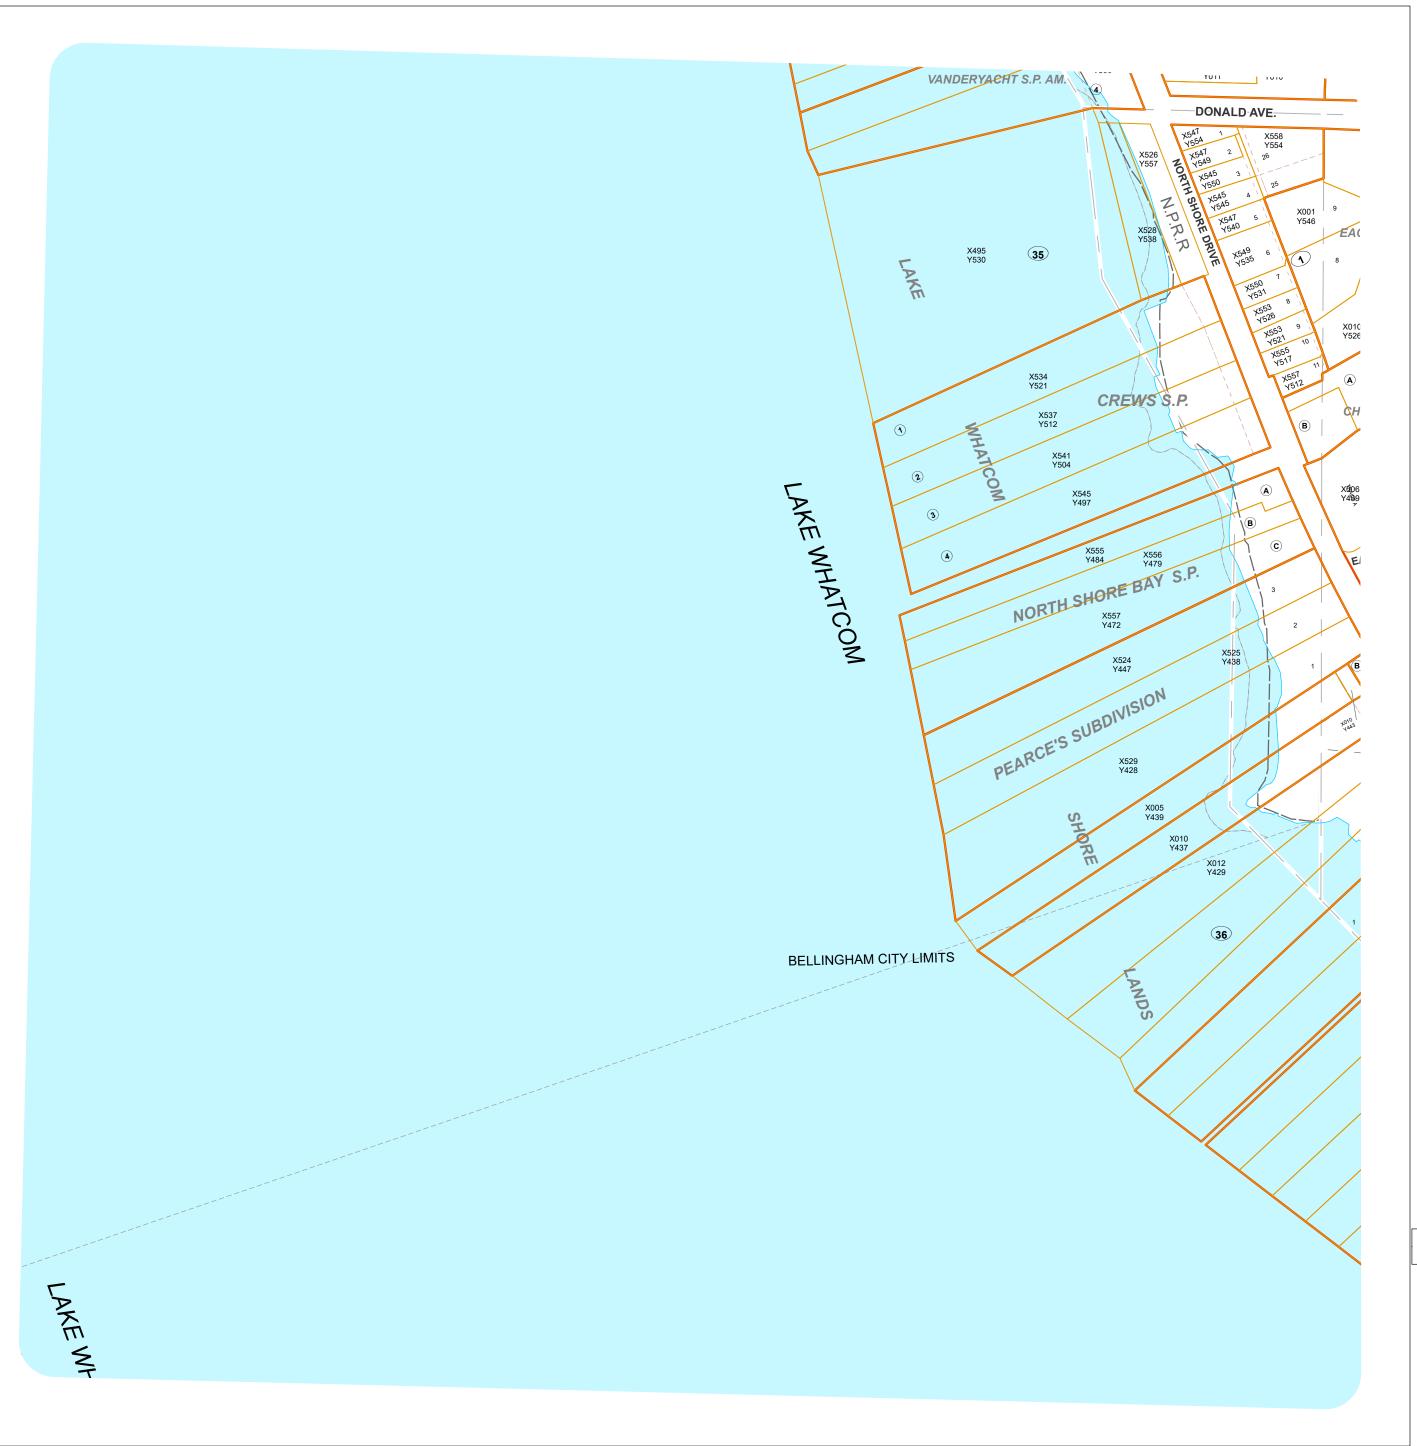

TOWNSHIP:

38

RANGE:

SECTION: 27

MAP NO.:

Oct. 01, 2024

This map is for assistance in property location and not guaranteed for accurate measurements.

Geographic Tax Parcel Numbers (GID) are a 16-digit number derived from a combination of the Township, Range and Section, plus the XY coordinates of the theoretical center of the parcel, plus four trailing zeroes. The trailing zeroes are used where an auxillary tax parcel exists at the same location as the primary parcel, such as, a condo unit or, a mobile home.

\*Waterbodies provided for reference only; has not been verified by Assessor

For information on reading maps visit our website: whatcomcounty.us/177/Assessor